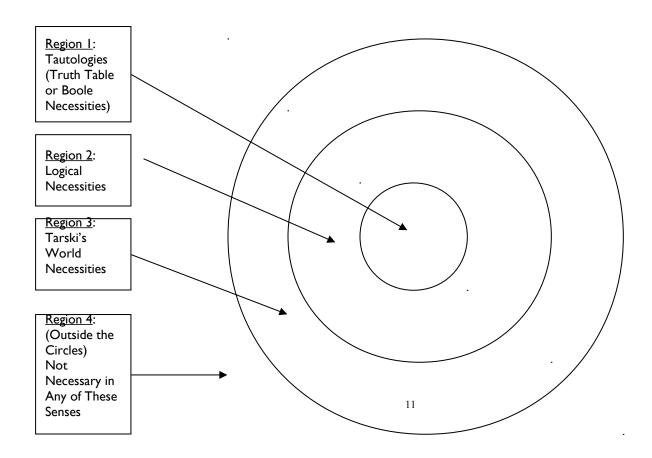

For instance, consider the following example sentence, #11.

## 11. Large(a) v Medium(a) v Small(a)

This sentence is Tarski's World Necessary, but it is not Logically or Truth-Table necessary. So I've indicated that it belongs in region 3 by writing the numeral "11" in Region 3.